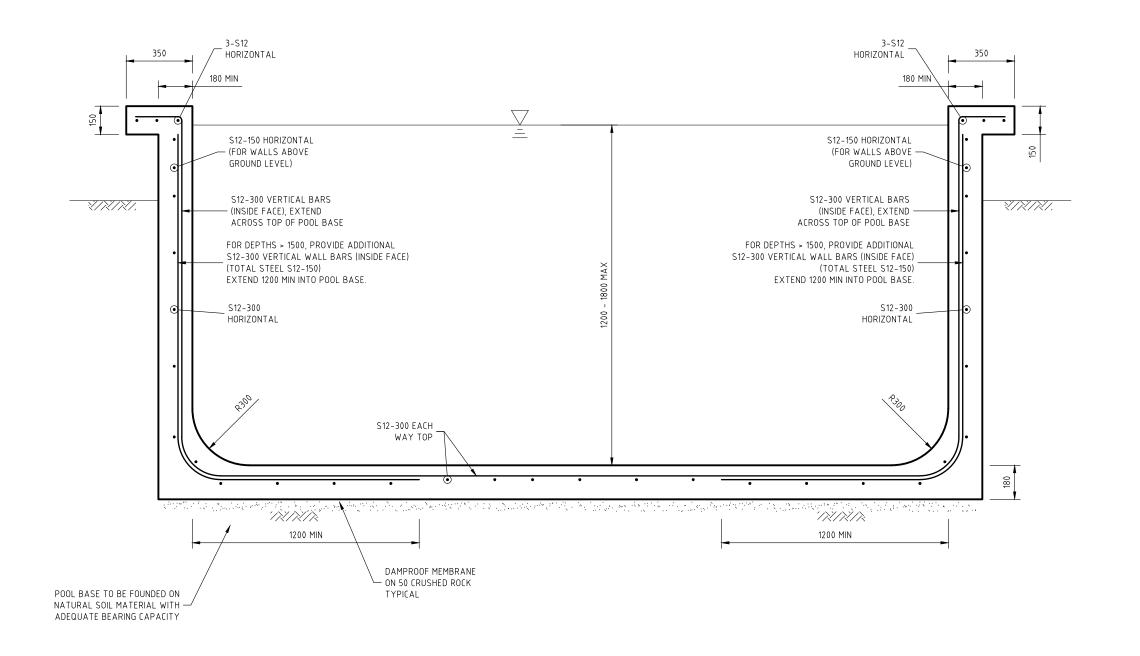

## TYPICAL CROSS SECTION DETAIL 1:20

|  | $\overline{}$ |       |            |                     | COPYRIGHT: All rights reserved. These drawings, plans and specifications and the | DRAWING AND DESIGN BY:                                                                   | r roposed ownning r oor   | DESIGN:   | M.S. | SIZE:    | A3    |
|--|---------------|-------|------------|---------------------|----------------------------------------------------------------------------------|------------------------------------------------------------------------------------------|---------------------------|-----------|------|----------|-------|
|  |               | \     |            |                     | copyright are the property of Blu Structural Design and must not be              | BLU STRUCTURAL DESIGN Pty Ltd<br>Structural & Civil Engineering<br>West Gosford NSW 2250 | DOOLS OF DISTINCTION King | DRAWN:    | M.S. | SCALE:   | 1:20  |
|  | Ţ.,           | /     |            | ISSUED FOR APPROVAL | permission of Blu Structural Design                                              |                                                                                          |                           | REVIEWED: | M.S. | PROJECT# | 24059 |
|  | \ /           | Α     | 05/07/2024 | ISSUED FOR APPROVAL | DO NOT SCALE OFF DRAWINGS. REFER TO                                              | Tel: 0412 088 729                                                                        | POOL DETAILS - SHEET 1    | ADDDOVED. |      | DWG#     |       |
|  |               | ISSUE | DATE       | DESCRIPTION         | ARCHITECTURAL PLANS. VERIFY DIMENSIONS ON SITE                                   | Email: info@blustructural.com                                                            | POOL DETAILS - SHEET T    | APPROVED: | M.S. | DWG#     | S-211 |