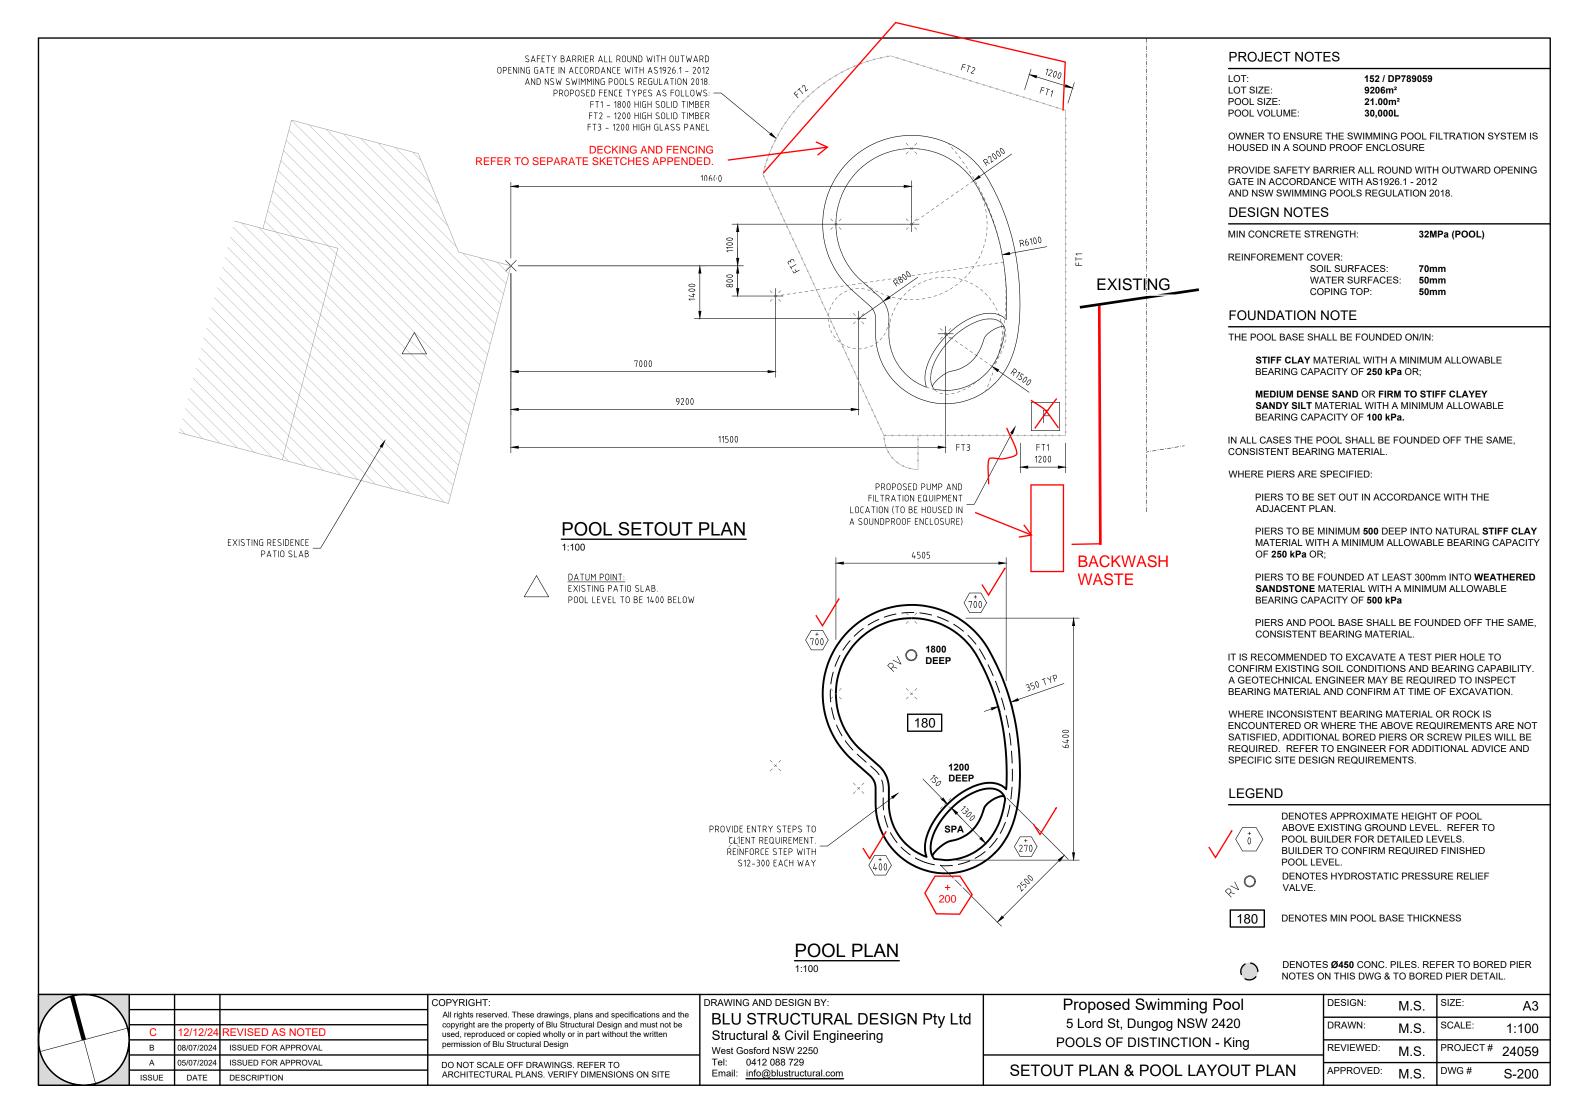

## SECTION THROUGH SPA

|     |     |          |            |                     | All rights reserved. These drawings, plans and specifications and the copyright are the property of Blu Structural Design and must not be used, reproduced or copied wholly or in part without the written permission of Blu Structural Design | DRAWING AND DESIGN BY:                                                                   | 1 Toposed Ownthining Tool                                 | DESIGN:   | M.S. | SIZE:    | A3    |
|-----|-----|----------|------------|---------------------|------------------------------------------------------------------------------------------------------------------------------------------------------------------------------------------------------------------------------------------------|------------------------------------------------------------------------------------------|-----------------------------------------------------------|-----------|------|----------|-------|
| γ ' |     | $\vdash$ |            |                     |                                                                                                                                                                                                                                                | BLU STRUCTURAL DESIGN Pty Ltd<br>Structural & Civil Engineering<br>West Gosford NSW 2250 | 5 Lord St, Dungog NSW 2420<br>POOLS OF DISTINCTION - King | DRAWN:    | M.S. | SCALE:   | 1:20  |
|     | Ţ., | В        | 08/07/2024 | ISSUED FOR APPROVAL |                                                                                                                                                                                                                                                |                                                                                          |                                                           | REVIEWED: | M.S. | PROJECT# | 24059 |
|     | \ / | A        | 05/07/2024 | ISSUED FOR APPROVAL | DO NOT SCALE OFF DRAWINGS. REFER TO                                                                                                                                                                                                            | Tel: 0412 088 729                                                                        | DOOL DETAILS SHEET 2                                      | ADDDOVED: |      | DWC #    |       |
|     |     | ISSUE    | DATE       | DESCRIPTION         | ARCHITECTURAL PLANS. VERIFY DIMENSIONS ON SITE                                                                                                                                                                                                 | Email: info@blustructural.com                                                            | POOL DETAILS - SHEET 2                                    | APPROVED: | M.S. | DWG#     | S-212 |