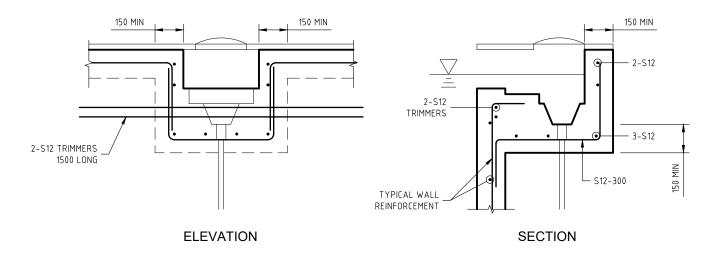

## TYPICAL SKIMMER BOX DETAILS

1:20

LOCATION & SIZE TO SUIT MANUFACTURERS AND POOL SYSTEM DETAIL

|     | $\overline{}$ |             |            |                     | 1                                                                                                                                    | DRAWING AND DESIGN BY:                                                                   | 1 Topocod Ownthining 1 con | DESIGN:   | M.S. | SIZE:    | A3    |
|-----|---------------|-------------|------------|---------------------|--------------------------------------------------------------------------------------------------------------------------------------|------------------------------------------------------------------------------------------|----------------------------|-----------|------|----------|-------|
| γ \ |               | <del></del> |            |                     | copyright are the property of Blu Structural Design and must not be used, reproduced or copied wholly or in part without the written | BLU STRUCTURAL DESIGN Pty Ltd<br>Structural & Civil Engineering<br>West Gosford NSW 2250 | DOOLS OF DISTINCTION King  | DRAWN:    | M.S. | SCALE:   | 1:20  |
|     | 7             | /           |            | ISSUED FOR APPROVAL | permission of Blu Structural Design                                                                                                  |                                                                                          |                            | REVIEWED: | M.S. | PROJECT# | 24059 |
|     | \ /           | А           | 05/07/2024 | ISSUED FOR APPROVAL | DO NOT SCALE OFF DRAWINGS. REFER TO                                                                                                  | Tel: 0412 088 729                                                                        | POOL DETAILS - SHEET 3     | ADDDOVED: | 14.0 | DWG#     |       |
|     |               | ISSUE       | DATE       | DESCRIPTION         | ARCHITECTURAL PLANS. VERIFY DIMENSIONS ON SITE                                                                                       | Email: info@blustructural.com                                                            | FOOL DETAILS - SHEET 3     | APPROVED: | M.S. | DWG#     | S-213 |