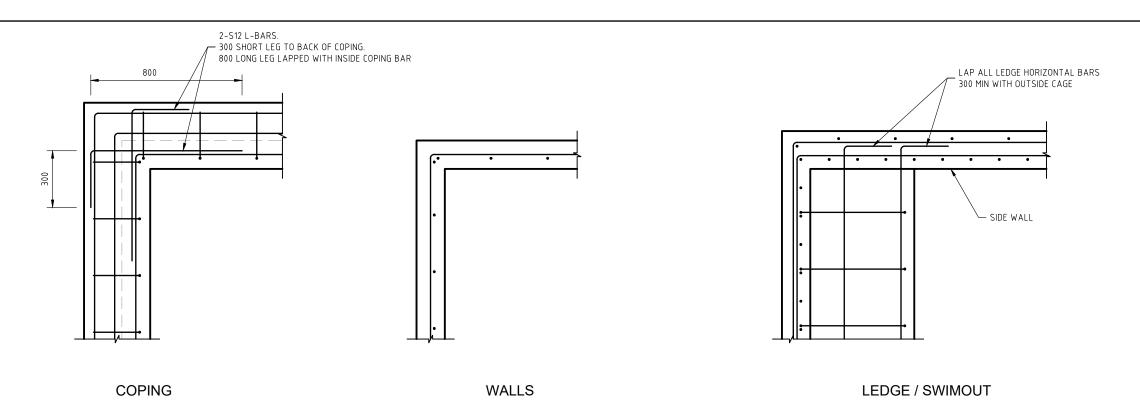

## TYPICAL COPING & WALL CORNER DETAILS

1:20 (PLAN VIEW)

PROVIDE 600mm LAPS FOR ALL BAR SPLICES