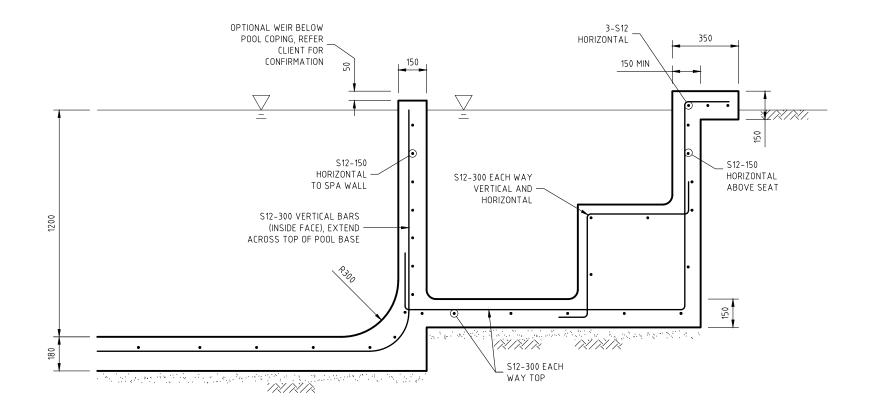

## SECTION THROUGH SPA

|     |     |          |            |                     | All rights reserved. These drawings, plans and specifications and the copyright are the property of Blu Structural Design and must not be used, reproduced or copied wholly or in part without the written permission of Blu Structural Design | DRAWING AND DESIGN BY:                                                                   | 1 Toposed Ownthining Tool                                 | DESIGN:   | M.S. | SIZE:    | A3    |
|-----|-----|----------|------------|---------------------|------------------------------------------------------------------------------------------------------------------------------------------------------------------------------------------------------------------------------------------------|------------------------------------------------------------------------------------------|-----------------------------------------------------------|-----------|------|----------|-------|
| γ ' |     | $\vdash$ |            |                     |                                                                                                                                                                                                                                                | BLU STRUCTURAL DESIGN Pty Ltd<br>Structural & Civil Engineering<br>West Gosford NSW 2250 | 5 Lord St, Dungog NSW 2420<br>POOLS OF DISTINCTION - King | DRAWN:    | M.S. | SCALE:   | 1:20  |
|     | Ţ., | В        | 08/07/2024 | ISSUED FOR APPROVAL |                                                                                                                                                                                                                                                |                                                                                          |                                                           | REVIEWED: | M.S. | PROJECT# | 24059 |
|     | \ / | A        | 05/07/2024 | ISSUED FOR APPROVAL | DO NOT SCALE OFF DRAWINGS. REFER TO                                                                                                                                                                                                            | Tel: 0412 088 729                                                                        | DOOL DETAILS SHEET 2                                      | ADDDOVED: |      | DWC #    |       |
|     |     | ISSUE    | DATE       | DESCRIPTION         | ARCHITECTURAL PLANS. VERIFY DIMENSIONS ON SITE                                                                                                                                                                                                 | Email: info@blustructural.com                                                            | POOL DETAILS - SHEET 2                                    | APPROVED: | M.S. | DWG#     | S-212 |