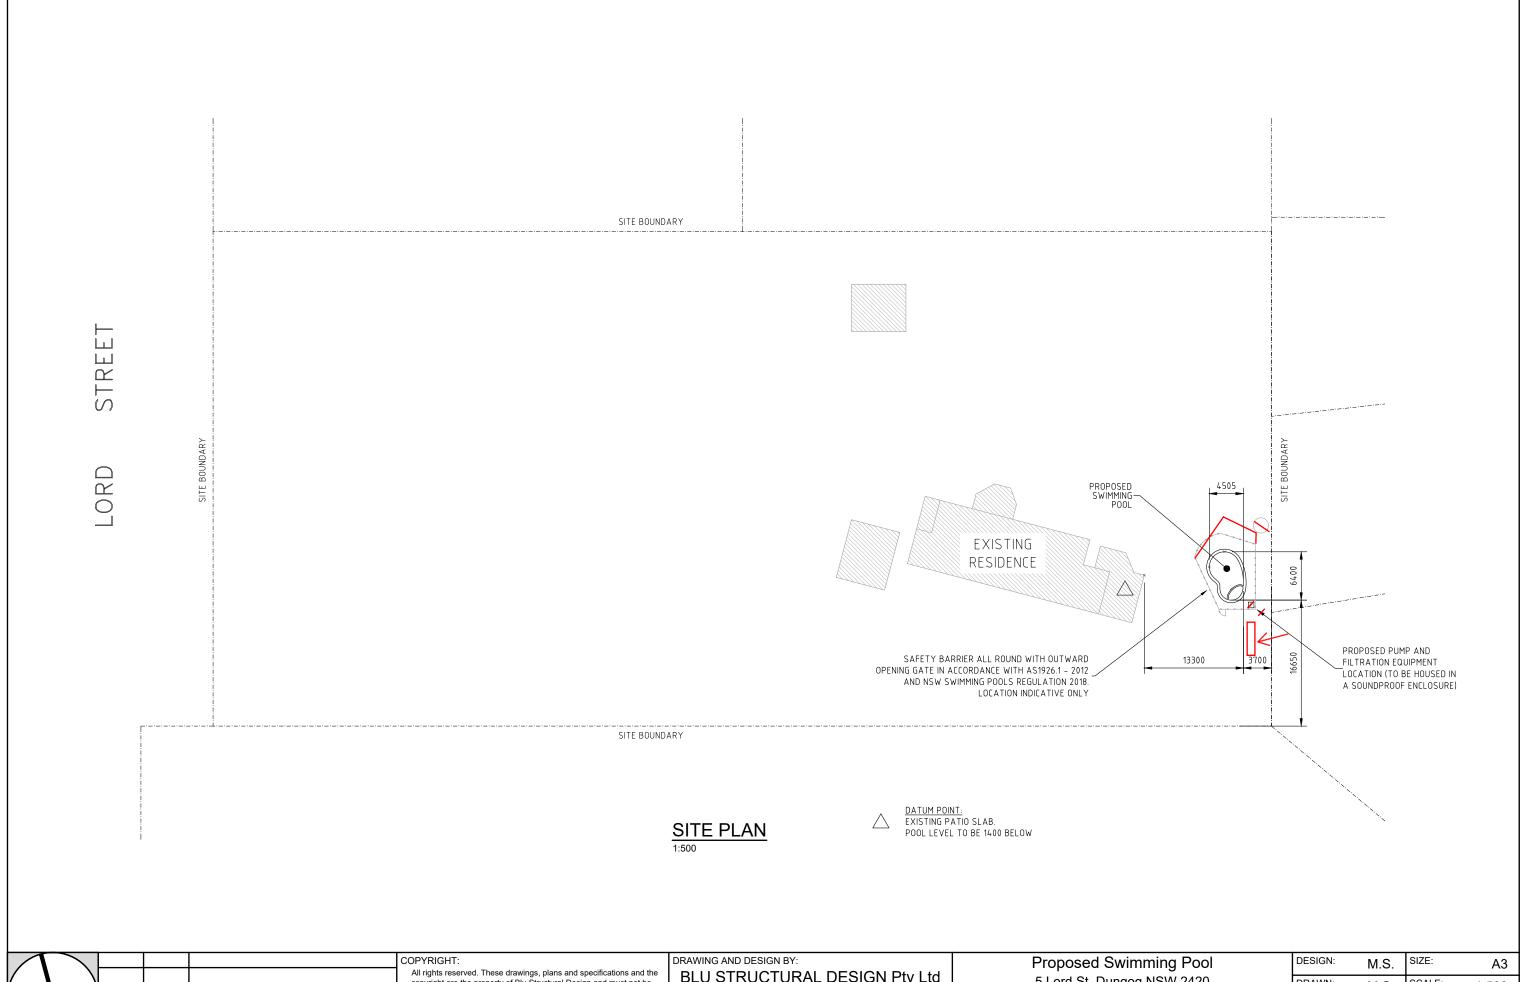

|  | 1 |    |       |            |                     |                                                                                                                                                                                                            | DRAWING AND DESIGN BY:                                                                   | Proposed Swimming Pool                                    | DESIGN:   | M.S. | SIZE:    | A3    |
|--|---|----|-------|------------|---------------------|------------------------------------------------------------------------------------------------------------------------------------------------------------------------------------------------------------|------------------------------------------------------------------------------------------|-----------------------------------------------------------|-----------|------|----------|-------|
|  |   |    | С     | 12/12/24   | REVISED AS NOTED    | All rights reserved. These drawings, plans and specifications and the copyright are the property of Blu Structural Design and must not be used, reproduced or copied wholly or in part without the written | BLU STRUCTURAL DESIGN Pty Ltd<br>Structural & Civil Engineering<br>West Gosford NSW 2250 | 5 Lord St, Dungog NSW 2420<br>POOLS OF DISTINCTION - King | DRAWN:    | M.S. | SCALE:   | 1:500 |
|  |   | Į, | В     | 08/07/2024 | ISSUED FOR APPROVAL | permission of Blu Structural Design                                                                                                                                                                        |                                                                                          |                                                           | REVIEWED: | M.S. | PROJECT# | 24059 |
|  | \ |    | Α     | 05/07/2024 | ISSUED FOR APPROVAL | DO NOT SCALE OFF DRAWINGS. REFER TO ARCHITECTURAL PLANS. VERIFY DIMENSIONS ON SITE                                                                                                                         | Tel: 0412 088 729<br>Email: <u>info@blustructural.com</u>                                | SITE PLAN                                                 | APPROVED: |      | DWG #    |       |
|  |   |    | ISSUE | DATE       | DESCRIPTION         |                                                                                                                                                                                                            |                                                                                          |                                                           | APPROVED. | M.S. | DWG#     | S-100 |